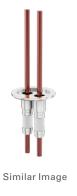

# Power feedthrough

NW-40 medium current copper feedthrough, two conductors

Part number: MCF-NW-40-2

### NW-40 medium current copper feedthrough, two conductors

- 5KVDC
- 150 Amps
- Metal Seal -270°C to 450°C
- Elastomer Seal -20°C to 200°C

| Dimensions (in inches) |        |
|------------------------|--------|
| Dim A                  | 3.23"  |
| Dim B                  | 4.03"  |
| Dim C                  | 0.250" |
| Dim D                  | 1.00"  |
| Dim E                  | 0.875" |

#### MCF-NW-40-2

| Parameters             | Specifications                               |
|------------------------|----------------------------------------------|
| Power Feedthrough Type | Medium Current Feedthrough                   |
| # Conductors           | Two                                          |
| Conductor Material     | OHFC Copper                                  |
| Flange Size / Type     | DN 40 ISO-KF                                 |
| Flange Material        | 304 Stainless                                |
| Vacuum Range           | $1\cdot 10^{-8}$ mbar to 1 bar (high vacuum) |
| Temperature Range      | -20 °C to 200 °C                             |
| Voltage Rating         | 5 KV DC                                      |
| Current Rating         | 150 A                                        |
| Electrical Connector   | MCF-VC                                       |
| Weight                 | 0.44 lbs                                     |