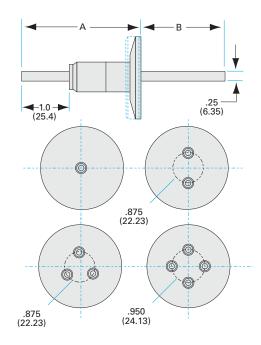

### NW-40 medium current copper feedthrough, two conductors

- 5KVDC
- 150 Amps
- Metal Seal -270°C to 450°C
- Elastomer Seal -20°C to 200°C

| Dimensions (in inches) |        |
|------------------------|--------|
| Dim A                  | 3.23"  |
| Dim B                  | 4.03"  |
| Dim C                  | 0.250" |
| Dim D                  | 1.00"  |
| Dim E                  | 0.875" |