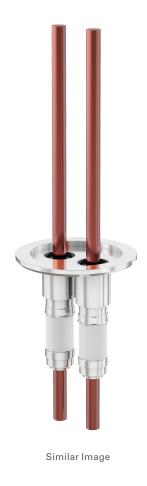

# Power feedthrough

NW-40 medium current copper feedthrough, two conductors

Part number: MCF-NW-40-2

### NW-40 medium current copper feedthrough, two conductors

- 5KVDC
- 150 Amps
- Metal Seal -270°C to 450°C
- Elastomer Seal -20°C to 200°C

| Dimensions (in inches) |        |
|------------------------|--------|
| Dim A                  | 3.23"  |
| Dim B                  | 4.03"  |
| Dim C                  | 0.250" |
| Dim D                  | 1.00"  |
| Dim E                  | 0.875" |

#### MCF-NW-40-2

| Parameters             | Specifications                               |
|------------------------|----------------------------------------------|
| Power Feedthrough Type | Medium Current Feedthrough                   |
| # Conductors           | Two                                          |
| Conductor Material     | OHFC Copper                                  |
| Flange Size / Type     | DN 40 ISO-KF                                 |
| Flange Material        | 304 Stainless                                |
| Vacuum Range           | $1\cdot 10^{-8}$ mbar to 1 bar (high vacuum) |
| Temperature Range      | -20 °C to 200 °C                             |
| Voltage Rating         | 5 KV DC                                      |
| Current Rating         | 150 A                                        |
| Electrical Connector   | MCF-VC                                       |
| Weight                 | 0.44 lbs                                     |